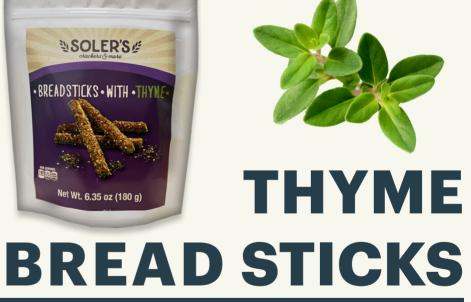

### **THYME** BREADSTICKS

| Nutritio                                                   | n Facts                     |
|------------------------------------------------------------|-----------------------------|
| 6 Servings Per Conta<br>Serving Size                       | iner<br>7 breadsticks (29g) |
| Amount Per Serving<br>Calories                             | 140                         |
|                                                            | % Daily Value*              |
| Total Fat 5g                                               | 6%                          |
| Saturated Fat 1.01g                                        | 5%                          |
| Trans Fat <b>1g</b>                                        |                             |
| Sodium 250mg                                               | 11%                         |
| Total Carbohydrate 20g                                     | g 7%                        |
| Dietary Fiber 3g                                           | 11%                         |
| Protein 4g                                                 | 8%                          |
| Calcium 26mg                                               | 2%                          |
| Iron 0.9mg                                                 | 4%                          |
| Potassium 141mg                                            | 4%                          |
| Not a significant source of ch added sugars, and vitamin D | olesterol, total sugars,    |
| *D                                                         |                             |

Percent Daily Values are based on a 2.000 calorie diet. Your daily value may be higher or lower depending on your calorie needs

| Barcode       | Price<br>(LBP,USD) | Net Weight |
|---------------|--------------------|------------|
| 5287001078114 |                    | 180        |

Ingredients: Wheat flour, canola oil, thyme, sesame, sicilian sumac, Baking powder, salt, coriander, oregano, yeast, citric acid, rosemary extract used as preservative