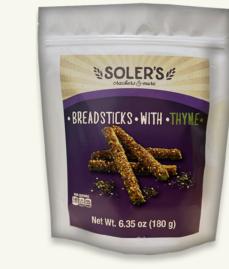

### **THYME** BREADSTICKS

| Nutritio                                                   | n Facts                     |
|------------------------------------------------------------|-----------------------------|
| 6 Servings Per Conta<br>Serving Size                       | iner<br>7 breadsticks (29g) |
| Amount Per Serving<br>Calories                             | 140                         |
|                                                            | % Daily Value*              |
| Total Fat 5g                                               | 6%                          |
| Saturated Fat 1.01g                                        | 5%                          |
| Trans Fat <b>1g</b>                                        |                             |
| Sodium 250mg                                               | 11%                         |
| Total Carbohydrate 20g                                     | g 7%                        |
| Dietary Fiber 3g                                           | 11%                         |
| Protein 4g                                                 | 8%                          |
| Calcium 26mg                                               | 2%                          |
| Iron 0.9mg                                                 | 4%                          |
| Potassium 141mg                                            | 4%                          |
| Not a significant source of ch added sugars, and vitamin D | olesterol, total sugars,    |
| *D                                                         |                             |

Percent Daily Values are based on a 2.000 calorie diet. Your daily value may be higher or lower depending on your calorie needs

| Barcode       | Price<br>(LBP,USD) | Net Weight |
|---------------|--------------------|------------|
| 5287001078114 |                    | 180        |

Ingredients: Wheat flour, canola oil, thyme, sesame, sicilian sumac, Baking powder, salt, coriander, oregano, yeast, citric acid, rosemary extract used as preservative