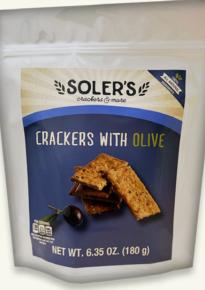

# **OLIVE CRACKERS**

**Ingredients:** Wheat flour, olive mix (olive, thyme, tomato powder), yeast, sugar, canola oil, salt, rosemary extract used as preservative.

| Nutri                       | ition F                                              | acts           |  |
|-----------------------------|------------------------------------------------------|----------------|--|
| 6 Servings<br>Serving S     | s Per Contai<br><b>ize</b>                           | ner<br>(30g)   |  |
| Amount Per Servin<br>Calori | ng                                                   | 140            |  |
|                             |                                                      | % Daily Value* |  |
| Total Fat 5g                | 9                                                    | 6%             |  |
| Saturated                   | Fat 3.1g                                             | 16%            |  |
| Trans Fat                   | 1.02g                                                |                |  |
| Cholestero                  | 0mg                                                  | 0%             |  |
| Potassium                   | 18.8mg                                               | 0%             |  |
| Sodium 500                  | Sodium 500mg                                         |                |  |
| Total Carbo                 | hydrate 19g                                          | 7%             |  |
| Dietary Fi                  | ber 3.g                                              | 11%            |  |
| Total suga                  | rs 0g                                                | 0%             |  |
| Include                     | s <1g added si                                       | ugars 2%       |  |
| Protein 3g                  |                                                      | 6%             |  |
| Vitamin D 0                 | ng                                                   | 0%             |  |
| Calcium 21.                 | 2%                                                   |                |  |
| Iron 0.162mg                |                                                      |                |  |
|                             | lues are based on a 2<br>may be higher or low<br>Is. |                |  |
| Barcode                     | Price<br>(LBP,USD)                                   | Net Weight     |  |

| Barcode       | Price<br>(LBP,USD) | Net Weight |
|---------------|--------------------|------------|
| 5287001078169 |                    | 180        |