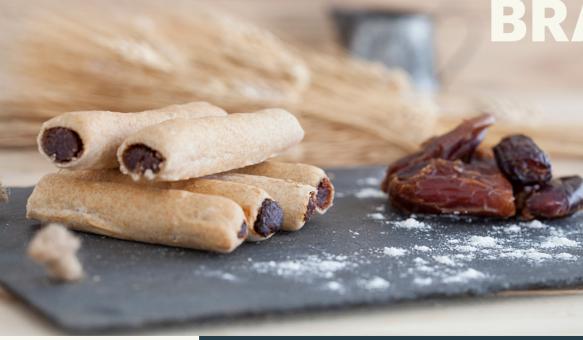

# BRANDATES FINGERS

**Ingredients:** Dates mix (dates, ghee, blossom rose, blossom water, rosemary extract), wheat flour, corn starch, soft barn, canola oil, yeast, baking powder, salt, vanilla, rosemary extract used as preservative.