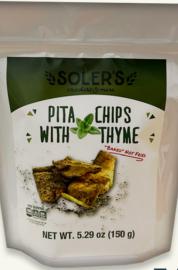

# PITA CHIPS NITH THYME

### PITA CHIPS WITH THYME

**Ingredients:** Wheat flour, thyme mix (thyme, sesame, thyme, salt, sesame, coriander, citric, acid), baking powder, rosemary extract used as preservative.

\*Percent Daily Values are based on a 2,000 calorie diet. Your daily value may be higher or lower depending on your calorie needs.

| Barcode       | Price<br>(LBP,USD) | Net Weight |
|---------------|--------------------|------------|
| 5287001078152 |                    | 150        |