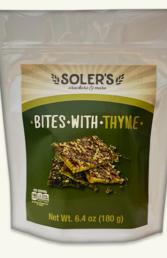

# **BITES WITH THYME**

#### **BITES WITH THYME**

**Ingredients:** Wheat flour, vegetable oil, (sunflower oil and canola oil) thyme, sesame, Sicilian Sumac, salt, coriander, sugar, yeast, oregano, citric acid, rosmary extract