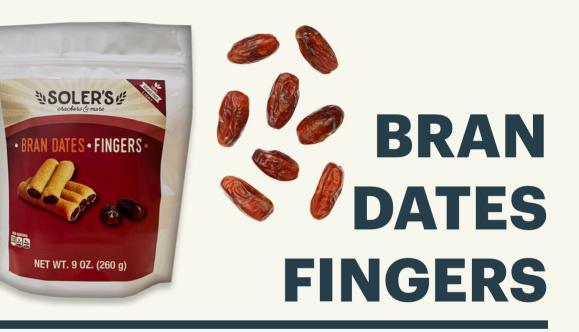

# BRANDATES FINGERS

**Ingredients:** Dates mix (dates, ghee, blossom rose, blossom water, rosemary extract), wheat flour, corn starch, soft barn, canola oil, yeast, baking powder, salt, vanilla, rosemary extract used as preservative.