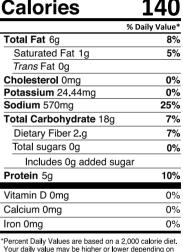

#### **Nutrition Facts**

| 9 Servings Per Container       |             |  |
|--------------------------------|-------------|--|
| Serving Size                   | (30g)       |  |
| Amount Per Serving<br>Calories | 110         |  |
| % D                            | aily Value* |  |
| Total Fat 1.5g                 | 2%          |  |
| Saturated Fat 0g               | 0%          |  |
| <i>Trans</i> Fat 0g            |             |  |
| Cholesterol 0mg                | 0%          |  |
| Potassium 209 mg               | 4%          |  |
| Sodium 0mg                     | 0%          |  |
| Total Carbohydrate 23g         | 8%          |  |
| Dietary Fiber 0g               | 0%          |  |
| Total Sugars 13g               |             |  |
| Includes 0g Added Sugars       | 0%          |  |
| Protein 1g                     | 2%          |  |
| Vitamin D 0 mg                 | 0%          |  |
| Calcium 19.2mg                 | 2%          |  |
| Iron 0.27mg                    | 2%          |  |

\*Percent Daily Values are based on a 2,000 calorie diet. Your daily value may be higher or lower depending on your calorie needs.

| Barcode       | Price<br>(LBP,USD) | Net Weight |
|---------------|--------------------|------------|
| 5287001078220 |                    | 260        |