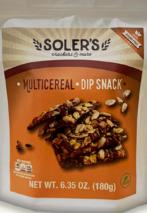

### MULTICEREAL DIP SNACK

# **MULTICEREAL DIP SNACK**

| Nutrition                          | Facts                  |
|------------------------------------|------------------------|
| 6 Servings Per Con<br>Serving Size | tainer<br><b>(30g)</b> |
| Amount Per Serving<br>Calories     | 140                    |
|                                    | % Daily Value*         |
| T-A-LE-A O                         | 00/                    |

your calorie needs.

Barcode

5287001078053

Price (LBP,USD)

Net Weight

180

Ingredients: Wheat flour, oat seeds, sunflower seeds, flax seeds, canola oil, soft wheat bran, multi-cereal powder, malt extract, salt, yeast, baking powder, rosemary extract used as preservative.