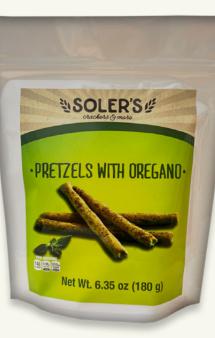

# **OREGANO PRETZELS**

### OREGANO PRETZELS

| Nutrition                              | Facts          |
|----------------------------------------|----------------|
| Servings Per Container<br>Serving Size | (100g)         |
| Amount Per Serving<br>Calories         | 350            |
|                                        | % Daily Value* |
| Total Fat 1.5g                         | 2%             |
| Saturated Fat 0.5g                     | 2%             |
| Monounsaturated fat <b>0g</b>          |                |
| Polyunsaturated fat <b>1.0g</b>        |                |
| Cholesterol <2mg                       | 0%             |
| Sodium <5mg                            | 0%             |
| Total Carbohydrate 72g                 | 24%            |
| Dietary Fiber 4g                       | 15%            |
| Sugar 0.5g                             |                |
| Protein 12g                            |                |
| Calcium 5mg                            | <1%            |
| Iron 2.3 mg                            | 12%            |
|                                        |                |

\*The % Daily Value (DV) tells you how much a nutrient in a serving of food xontributes to a daily diet 2,000 calories a day is used for general nutrition advice.

| Barcode       | Price<br>(LBP,USD) | Net Weight |
|---------------|--------------------|------------|
| 5287001078237 |                    | 180        |

**Ingredients:** Wheat, flour, water, vegetable ghee, sale, oregano glakes, thyme flakes, yeast.