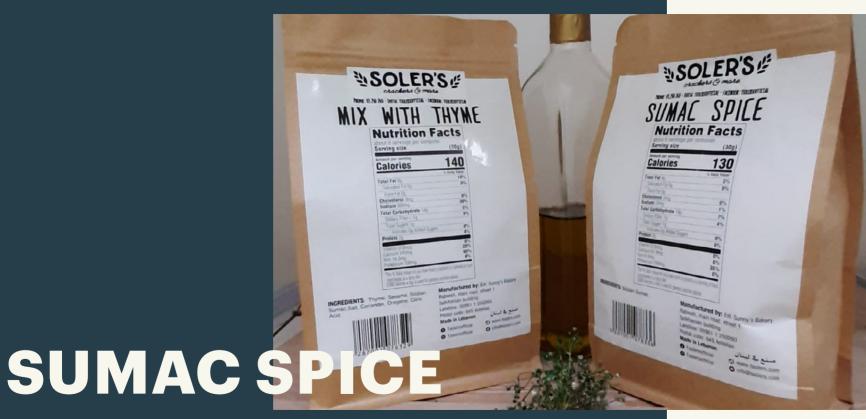

#### **Nutrition Facts**

| 6 Servings Per Container<br><b>Serving Size</b>                  | (30g)          |
|------------------------------------------------------------------|----------------|
| Amount Per Serving<br>Calories                                   | 140            |
|                                                                  | % Daily Value* |
| Total Fat 8g                                                     | 10%            |
| Saturated Fat <b>0g</b>                                          | 0%             |
| Trans Fat <b>Og</b>                                              |                |
| Cholesterol Omg                                                  | 0%             |
| Sodium 880mg                                                     | 38%            |
| Total Carbohydrate 14g                                           | 5%             |
| Dietary Fiber 1g                                                 | 3%             |
| Total sugars 1g<br>Includes 0g Added Sugars<br><b>Protein</b> 2g | 0%<br>4%       |
| Vitamin D 0mcg                                                   | 0%             |
| Calcium 242mg                                                    | 20%            |
| Iron 16.5mg                                                      | 90%            |
| Potassium 330mg                                                  | 8%             |
|                                                                  |                |

\*Percent Daily Values are based on a 2,000 calorie diet. Your daily value may be higher or lower depending on your calorie needs.

| Barcode       | Price<br>(LBP,USD) | Net Weight |
|---------------|--------------------|------------|
| 5287001078329 |                    | 180        |

Ingredients: Thyme, Sesame, Sicilian Simac, Salt, Coriandor, Oregano, Citric Acid

Net Wt. 6.4 oz (180 g)

#### **Nutrition Facts**

| 6 Servings Per Container                                                                             |                |
|------------------------------------------------------------------------------------------------------|----------------|
| Serving Size                                                                                         | (30g)          |
|                                                                                                      |                |
| Amount Per Serving                                                                                   |                |
| <u>Calories</u>                                                                                      | 130            |
|                                                                                                      | % Daily Value* |
| Total Fat 4g                                                                                         | 5%             |
| Saturated Fat <b>0g</b>                                                                              | 0%             |
| Trans Fat <b>0g</b>                                                                                  |                |
| Cholesterol Omg                                                                                      | 0%             |
| Sodium 25mg                                                                                          | 1%             |
| Total Carbohydrate 19g                                                                               | 7%             |
| Dietary Fiber 1g                                                                                     | 4%             |
| Total sugars 1g                                                                                      |                |
| Includes Og Added Sugars                                                                             | 0%             |
| Protein 3g                                                                                           | 6%             |
| Vitamin D 0mcg                                                                                       | 0%             |
|                                                                                                      |                |
| Calcium 81.9mg                                                                                       | 6%             |
| Iron 6.3mg                                                                                           | 35%            |
| Potassium 294mg                                                                                      | 6%             |
| *Percent Daily Values are based on a<br>Your daily value may be higher or low<br>your calorie needs. |                |

| Barcode       | Price<br>(LBP,USD) | Net Weight |
|---------------|--------------------|------------|
| 5287001078336 |                    | 180        |

#### Ingredients: Sicilian Sumac