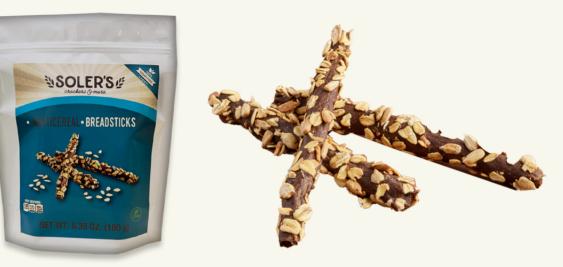

## MULTICEREAL BREADSTICKS

#### **MULTICEREAL BREADSTICKS**

**Ingredients:** Wheat flour, oat seeds, sunflower seeds, multi-cereal powder, canola oil, salt, yeast, rosemary extract used as preservative.