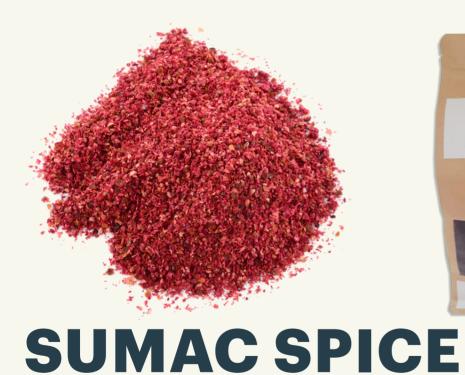

0mcg                                                   | 0%             |
| Calcium 242mg                                                    | 20%            |
| Iron 16.5mg                                                      | 90%            |
| Potassium 330mg                                                  | 8%             |
|                                                                  |                |

\*Percent Daily Values are based on a 2,000 calorie diet. Your daily value may be higher or lower depending on your calorie needs.

| Barcode       | Price<br>(LBP,USD) | Net Weight |
|---------------|--------------------|------------|
| 5287001078329 |                    | 180        |



Ingredients: Thyme, Sesame, Sicilian Simac, Salt, Coriandor, Oregano, Citric Acid











Net Wt. 6.4 oz (180 g)

#### **Nutrition Facts**

| 6 Servings Per Container                                                                             |                |
|------------------------------------------------------------------------------------------------------|----------------|
| Serving Size                                                                                         | (30g)          |
|                                                                                                      |                |
| Amount Per Serving                                                                                   |                |
| <u>Calories</u>                                                                                      | 130            |
|