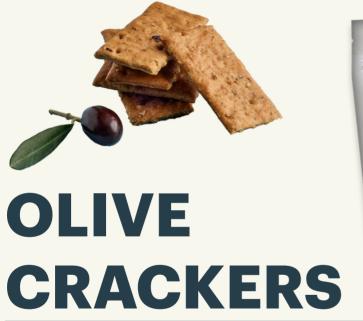

# **OLIVE CRACKERS**

**Ingredients:** Wheat flour, olive mix (olive, thyme, tomato powder), yeast, sugar, canola oil, salt, rosemary extract used as preservative.

| Nutri                       | ition F                                              | acts           |  |
|-----------------------------|------------------------------------------------------|----------------|--|
| 6 Servings<br>Serving S     | s Per Contai<br><b>ize</b>                           | ner<br>(30g)   |  |
| Amount Per Servin<br>Calori | ng                                                   | 140            |  |
|                             |                                                      | % Daily Value* |  |
| Total Fat 5g                | 9                                                    | 6%             |  |
| Saturated                   | Fat 3.1g                                             | 16%            |  |
| Trans Fat                   | 1.02g                                                |                |  |
| Cholestero                  | 0mg                                                  | 0%             |  |
| Potassium                   | 18.8mg                                               | 0%             |  |
| Sodium 500                  | Sodium 500mg                                         |                |  |
| Total Carbo                 | hydrate 19g                                          | 7%             |  |
| Dietary Fi                  | ber 3.g                                              | 11%            |  |
| Total suga                  | rs 0g                                                | 0%             |  |
| Include                     | s <1g added si                                       | ugars 2%       |  |
| Protein 3g                  |                                                      | 6%             |  |
| Vitamin D 0                 | ng                                                   | 0%             |  |
| Calcium 21.                 | 2%                                                   |                |  |
| Iron 0.162mg                |                                                      |                |  |
|                             | lues are based on a 2<br>may be higher or low<br>Is. |                |  |
| Barcode                     | Price<br>(LBP,USD)                                   | Net Weight     |  |