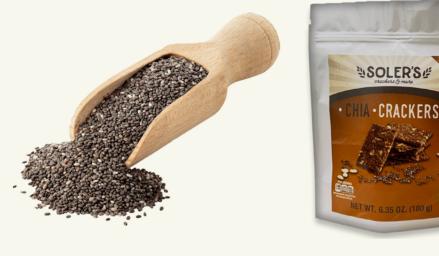

# **CHIA CRACKERS** SOLER'S Crackers & more

### **CHIA CRACKERS**

**Ingredients:** Wheat flour, oat seeds, corn flakes, flax seeds, chia seeds, sunflower seeds, canola oil, malt extract, multi-cereal powder, salt, yeast, baking powder, rosemary extract used as preservative.